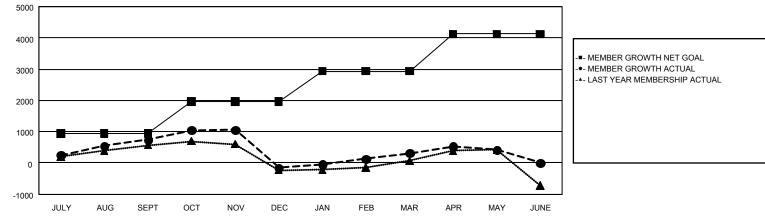

## GMT MONTHLY MEMBERSHIP PROGRESS REPORT

GAT Constitutional Area 7

Results as of: 5/31/2024

REPORT DOES NOT INCLUDE CLUBS IN UNDISTRICTED AREAS.

| Clubs                 |               |           |               | Members               |                           |                         |                                                    |  |
|-----------------------|---------------|-----------|---------------|-----------------------|---------------------------|-------------------------|----------------------------------------------------|--|
| RESULTS FOR 2023-2024 |               |           |               | RESULTS FOR 2023-2024 |                           |                         |                                                    |  |
| QUARTER               | NEW CLUB GOAL | NEW CLUBS | DROPPED CLUBS | QUARTER               | MEMBER GROWTH<br>NET GOAL | MEMBER GROWTH<br>ACTUAL | DROPPED<br>MEMBERS ACTUAL<br>(including transfers) |  |
| JULY/AUG/SEPT         | 18            | 29        | 21            | JULY/AUG/SEPT         | 937                       | 2,190                   | 1,265                                              |  |
| OCT/NOV/DEC           | 12            | 13        | 6             | OCT/NOV/DEC           | 1,029                     | 1,487                   | 2,275                                              |  |
| JAN/FEB/MAR           | 13            | 20        | 3             | JAN/FEB/MAR           | 968                       | 1,720                   | 1,105                                              |  |
| APR/MAY/JUNE          | 23            | 15        | 3             | APR/MAY/JUNE          | 1,194                     | 1,276                   | 1,004                                              |  |