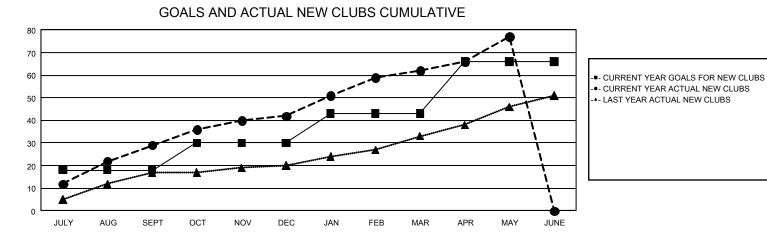

## GMT MONTHLY MEMBERSHIP PROGRESS REPORT

GAT Constitutional Area 7

Results as of: 5/31/2024

REPORT DOES NOT INCLUDE CLUBS IN UNDISTRICTED AREAS.

| Clubs                 |               |           |               | Members               |                           |                         |                                                    |  |
|-----------------------|---------------|-----------|---------------|-----------------------|---------------------------|-------------------------|----------------------------------------------------|--|
| RESULTS FOR 2023-2024 |               |           |               | RESULTS FOR 2023-2024 |                           |                         |                                                    |  |
| QUARTER               | NEW CLUB GOAL | NEW CLUBS | DROPPED CLUBS | QUARTER               | MEMBER GROWTH<br>NET GOAL | MEMBER GROWTH<br>ACTUAL | DROPPED<br>MEMBERS ACTUAL<br>(including transfers) |  |
| JULY/AUG/SEPT         | 18            | 29        | 21            | JULY/AUG/SEPT         | 937                       | 2,190                   | 1,265                                              |  |
| OCT/NOV/DEC           | 12            | 13        | 6             | OCT/NOV/DEC           | 1,029                     | 1,487                   | 2,275                                              |  |
| JAN/FEB/MAR           | 13            | 20        | 3             | JAN/FEB/MAR           | 968                       | 1,720                   | 1,105                                              |  |
| APR/MAY/JUNE          | 23            | 15        | 3             | APR/MAY/JUNE          | 1,194                     | 1,276                   | 1,004                                              |  |